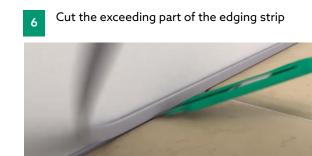

### INSTALLATION INSTRUCTIONS FOR SYL AD

3 Seal the joints with the Stik tape

5 In

Install the floor finishing (ceramic or wood)

Install the acoustic mat with the textile facing up

ACOUSTIC CERTIFICATES

Product acoustic certificates are available and allow to comply with the limits imposed by law