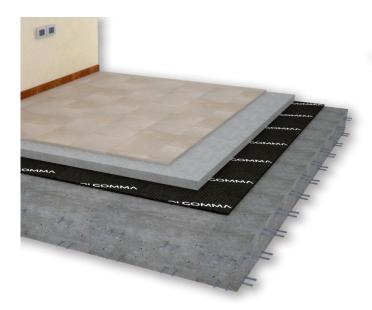

#### TO BE USED WITH

Under screed solutions for commercial use high thickness floors. Wooden floors and decoupling of structures

| Dynamic stiffness s'                           | 77-68 MN/m <sup>3</sup> |
|------------------------------------------------|-------------------------|
| Compressibility c                              | 0,2-0,4 mm              |
| Impact sound pressure level<br>attenuation ΔLw | 17 dB                   |
| Reaction to fire                               | E                       |
| Thermal conductivity coefficient $\lambda$     | 0,12 W/m K              |

### INSTALLATION INSTRUCTIONS FOR SYL AD

3 Seal the joints with the Stik tape

5 In

Install the floor finishing (ceramic or wood)

Install the acoustic mat with the textile facing up

ACOUSTIC CERTIFICATES

Product acoustic certificates are available and allow to comply with the limits imposed by law