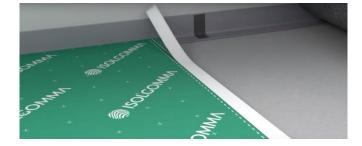

### INSTALLATION INSTRUCTIONS FOR SYL AD

3 Seal the joints with the Stik tape

5 In

Install the floor finishing (ceramic or wood)

Install the acoustic mat with the textile facing up

ACOUSTIC CERTIFICATES

Product acoustic certificates are available and allow to comply with the limits imposed by law