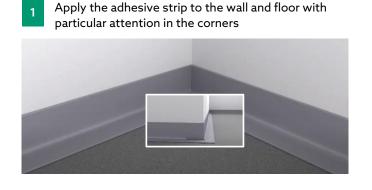

### INSTALLATION INSTRUCTIONS FOR SYL AD

3 Seal the joints with the Stik tape

5 In

Install the floor finishing (ceramic or wood)

Install the acoustic mat with the textile facing up

ACOUSTIC CERTIFICATES

Product acoustic certificates are available and allow to comply with the limits imposed by law