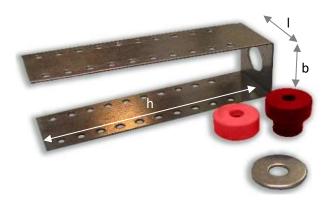

#### TECHNICAL SPECIFICATION

"U" shaped decoupling bracket for suspended ceilings on double crossed frames, with dimension 35 mm x 35 mm (base) and length ... mm, with an antivbration rubber support and washer.

#### TECHNICAL DATA

| Base dimension (b x l)             | 35x35 mm   |
|------------------------------------|------------|
| Thickness of antivibration support | 10 mm      |
| Hardness                           | 45 Shore A |
| Density                            | 1030 kg/m³ |

| Length (h)                 | 80-100-120 mm |
|----------------------------|---------------|
| Thickness                  | 10/10         |
| Washer - External diameter | 24 mm         |
| Washer - Hole diameter     | 8 mm          |