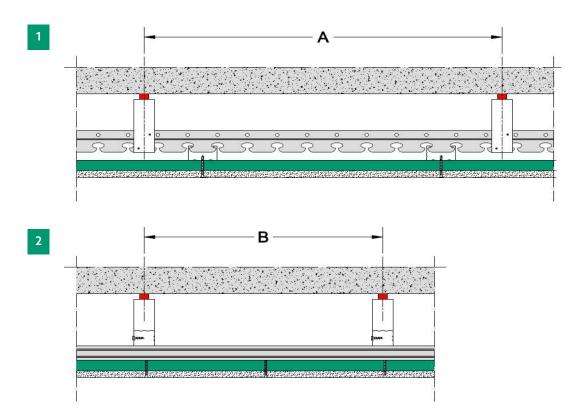

#### HANGERS DISTANCE - FRAME DISTANCE

Maximum load for Redfix: 25 kg

| Load class       | Redfix distance (A) - figure 1 | Frame distance (B) - figure 2 |
|------------------|--------------------------------|-------------------------------|
| up to 15 kg / m² | 1000 mm                        | 600 mm                        |
| up to 30 kg / m² | 900 mm                         | 500 mm                        |