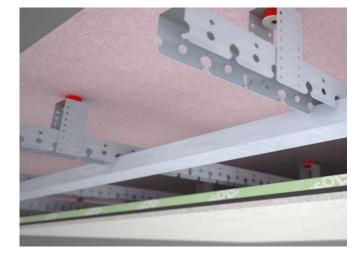

#### INSTALLATION INSTRUCTIONS

Make the holes in the ceiling to set the position of Redfix U elements for the installation of the primary steel frame with a "U" profile, with a spacing of 50 cm (usually), and with hooks for the mechanical connection of the secondary frame. For the total number of hangers, consider a specific load of maximum 25 kg for each hanger. The connection should be made exclusively on the structural elements of the floor with homologated steel anchors as Fischer FNA II, FBN II, FBS for traditional floors or or structural screws for wooden floors. Fasten the primary frame to the Redfix U hangers with wafer head drywall screws.

#### SPECIFIC LAYING INSTRUCTIONS FOR REDFIX IN CEALING