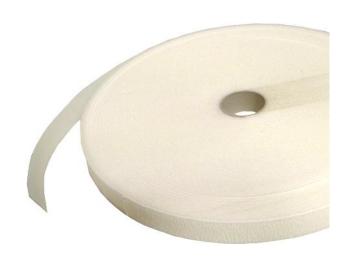

# PROFYLE FLAT 5 UNDERLAY ACOUSTIC INSULATION

# VERTICAL DECOUPLING ELEMENT MADE OF ADHESIVE POLYETHYLENE

### TECHNICAL SPECIFICATION

Acoustic insulating bands available in rolls made of polyethylene, white colour, thickness of 5 mm, with an adhesive band for easy application. Height 50 mm, density 22÷25 kg/m<sup>3</sup>.

## TECHNICAL SPECIFICATION

| 5 mm        |
|-------------|
| 25 m        |
| 50 mm       |
| 36 MN/m³    |
| F           |
| 0,035 W/m K |
|             |