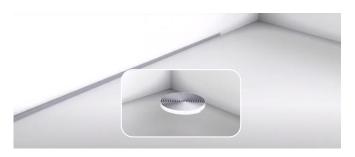

# INSTALLATION INSTRUCTIONS FOR PROFYLE FLAT 5

Fix the Profyle Flat 5 around the bottom of the surrounding walls

When the flooring application is completed, cut the exceeding part of the edging strips