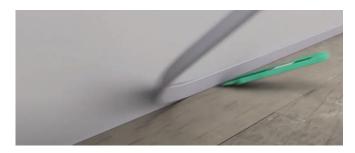

# INSTALLATION INSTRUCTIONS FOR PROFYLE FLAT 5

Fix the Profyle Flat 5 around the bottom of the surrounding walls

When the flooring application is completed, cut the exceeding part of the edging strips