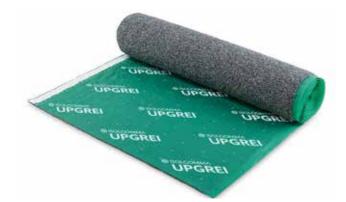

#### UPGREI

High performance impact sound insulation product available in rolls made of EPDM rubber granules coupled with a polyester fibre layer.

Discover the Technical Data Sheet