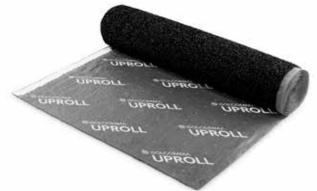

### UPROLL

Impact sound insulation product with reduced thickness available in rolls made of SBR rubber granules.

Discover th Technical Data Sheet