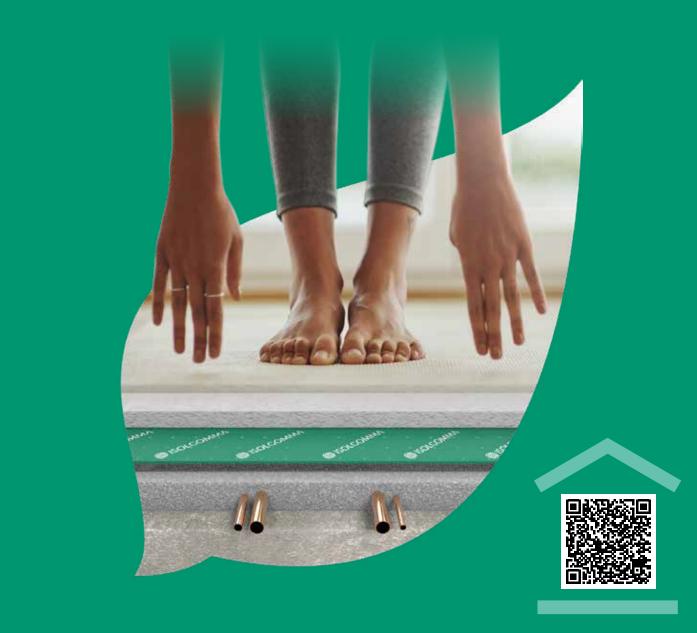

## SUSTAINABLE ACOUSTIC WELL-BEING

Our under screed solutions use a patented technology, which allows us to achieve the best acoustic performance using 90% recycled materials.

|        | Thickness | Impact sound<br>pressure level<br>attenuation ΔLw | Dynamic<br>stiffness s' |
|--------|-----------|---------------------------------------------------|-------------------------|
| UPGREI | 10 mm     | 26 dB                                             | 6 MN/m³                 |
| GREI   | 7 mm      | 24 dB                                             | 8 MN/m <sup>3</sup>     |
| UPROLL | 9 mm      | 24 dB                                             | 11 MN/m <sup>3</sup>    |
| ROLL   | 5 mm      | 22 dB                                             | 21 MN/m <sup>3</sup>    |

SUSTAINABLE ACOUSTIC WELL-BEING