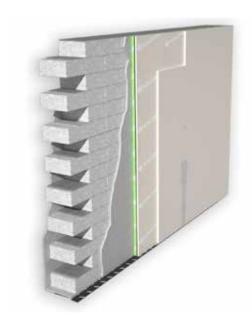

## **REWALL 40**

High-performance thermoacoustic insulation made of coupled panel composed of polyester fibre, SBR rubber granules and plasterboard.

Discover
Technical
Sheet

## **MUSTWALL 33 B**

High performance acoustic insulation made of coupled panel composed of SBR rubber granules and plasterboard.