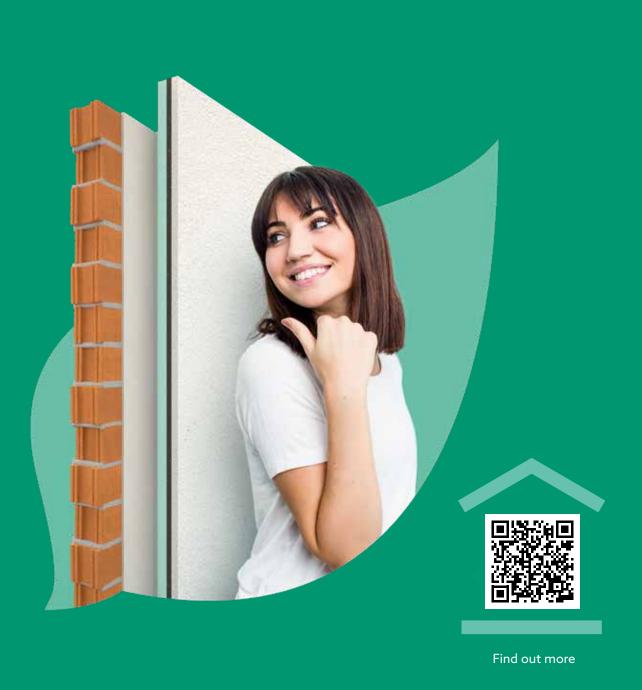

Thanks to our renewed range of airborne noise insulation panels for single wall, you achieve the best acoustic performance using 90% recycled materials.

|              | Thickness | Transmission<br>Loss Rw | Reaction<br>to fire |
|--------------|-----------|-------------------------|---------------------|
| REWALL 40    | 40 mm     | ≥ 57 dB                 | B-s1,d0             |
| MUSTWALL 33B | 33 mm     | ≥ 54 dB                 | B-s1,d0             |

Space-saving solution thanks to low thicknesses.

High mechanical stability guaranteed by plasterboard.

Clean installation without masonry work.

Discover
Technical
Sheet