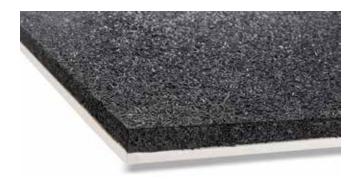

## **MUSTWALL 33 B**

High performance acoustic insulation made of coupled panel composed of SBR rubber granules and plasterboard.