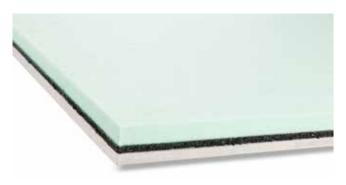

## **REWALL 40**

High-performance thermoacoustic insulation made of coupled panel composed of polyester fibre, SBR rubber granules and plasterboard.

Discover
Technical
Sheet